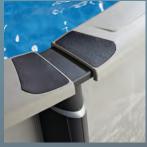

### top ledge

- 8-inch injection-molded
  top ledge
- Incorporates multi-ribbed supports for optimum stabil
- Features a sophisticated-looking metallic logo
- Two-color contrast provides fabulous style