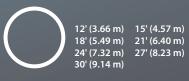

18' x 33' (5.49 m x 10.16 m)

# 12' x 23' (3.66 m x 7.11 m) Oval pool 15' x 26' (4.57 m x 7.92 m) with invisible 15' x 30' (4.57 m x 9.14 m) supports 15' x 10' (4.57 m x 9.14 m) 10 16 m)