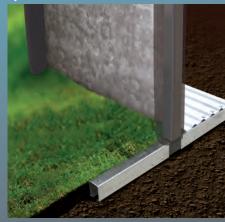

### bottom rail

Resin rails at both the top and bottom Smooth shape increases pool strength