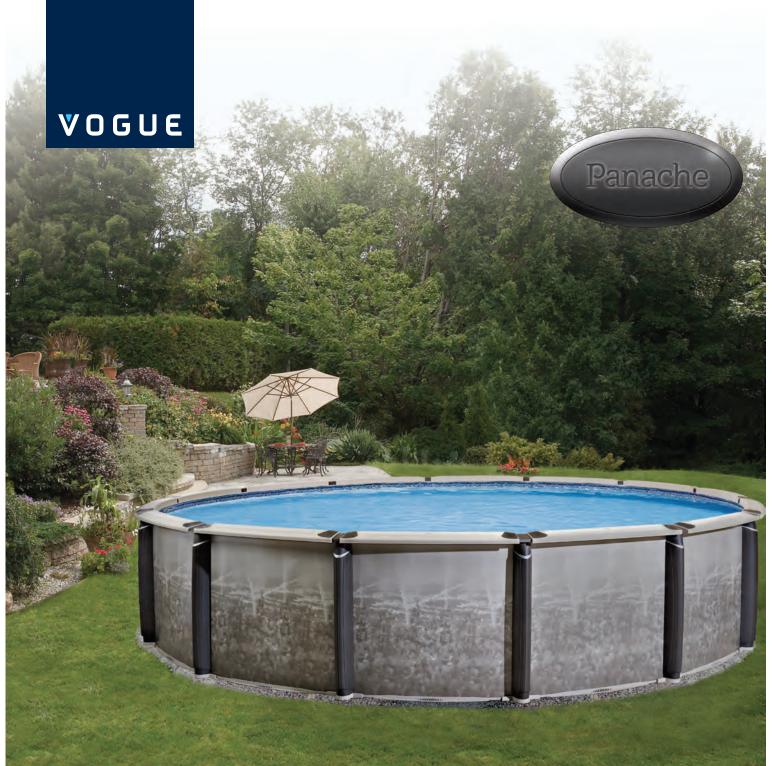

# half a century of family fun!

Quality and innovation have made Vogue a world-renowned name in the global aboveground pool industry. With many years in the business, our enthusiasm for great pools and summer adventure is as strong as ever – and we demonstrate it with every pool we make!

# VOGUE

WORLD-RENOWNED INNOVATIVE ABOVEGROUND POOLS

## New Light wall y.e.s.

Sleekly styled and chocolate themed in color, the Panache's wall will add style to its surroundings. It is protected by Resin Shield, a resin-based paint that provides an extra layer of resistance against corrosion.

## endlessly innovative

Resin injection molding and good looks make the Panache a perfect balance between appearance and function. The revolutionary resin injection process eliminates corrosion risks and guarantees long-term dependability. A streamlined design means fewer parts and easier installation!