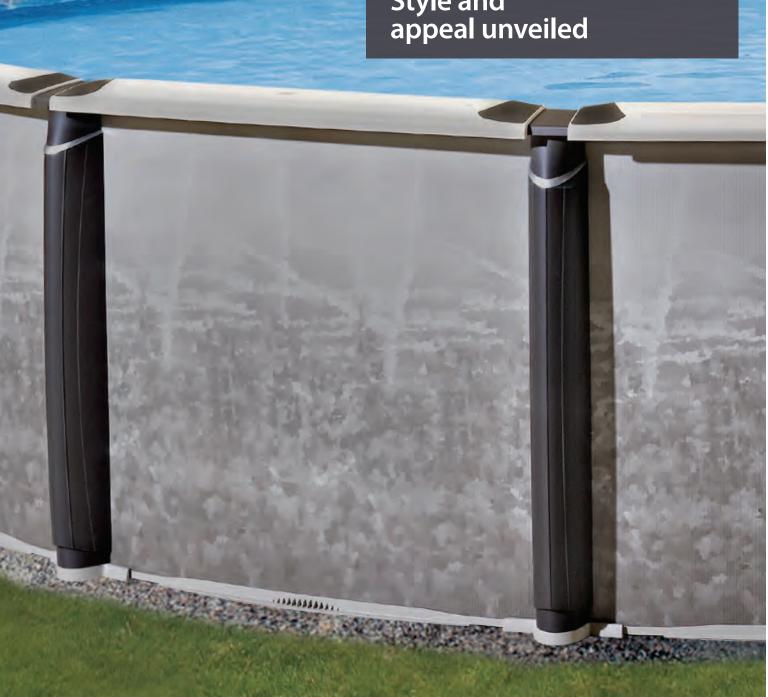

## New Light wall y.e.s.

Sleekly styled and chocolate themed in color, the Panache's wall will add style to its surroundings. It is protected by Resin Shield, a resin-based paint that provides an extra layer of resistance against corrosion.

### top ledge

- 8-inch injection-molded
  top ledge
- Incorporates multi-ribbed supports for optimum stabil
- Features a sophisticated-looking metallic logo
- Two-color contrast provides fabulous style

### upright

- 6-inch injection-molded upright in an elegant contras color
- Three-dimensional injection molding means greater deta and solidity
- Stylish metallic ring at the top of the upright

### assembly system

- Upper joiner plate screws to top ledge and upright using a simple top-down system
  Oversized upper joiner plate ensures greater stability for top ledge
  Upper joiner also acts as a ledge joint: fewer parts, easier installation and cleaner look

### bottom snap-in joiner plate

- Joiner plate attaches to uprights using a snap-in system, no hardware required • Smooth, quick installation into upright
- Made of resin: solid and corrosion-proof

### bottom rail

Resin rails at both the top and bottom Smooth shape increases pool strength