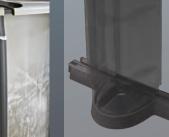

### top ledge

- 8-inch injection-molded
  top ledge
- Incorporates multi-ribbed supports for optimum stabil
- Features a sophisticated-looking metallic logo
- Two-color contrast provides fabulous style

### upright

- 6-inch injection-molded upright in an elegant contras color
- Three-dimensional injection molding means greater deta and solidity
- Stylish metallic ring at the top of the upright

### assembly system

- Upper joiner plate screws to top ledge and upright using a simple top-down system
  Oversized upper joiner plate ensures greater stability for top ledge
  Upper joiner also acts as a ledge joint: fewer parts, easier installation and cleaner look

- Perfectly fitting and locking parts
- Upper plate in a complementary shade to top ledge for contrast and style

### bottom snap-in joiner plate

- Joiner plate attaches to uprights using a snap-in system, no hardware required • Smooth, quick installation into upright
- Made of resin: solid and corrosion-proof