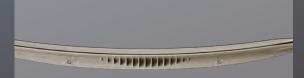

### top ledge

- 8-inch injection-molded
  top ledge
- Incorporates multi-ribbed supports for optimum stabil
- Features a sophisticated-looking metallic logo
- Two-color contrast provides fabulous style