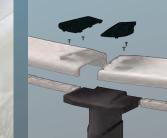

### assembly system

- Upper joiner plate screws to top ledge and upright using a simple top-down system
  Oversized upper joiner plate ensures greater stability for top ledge
  Upper joiner also acts as a ledge joint: fewer parts, easier installation and cleaner look

- Perfectly fitting and locking parts
- Upper plate in a complementary shade to top ledge for contrast and style